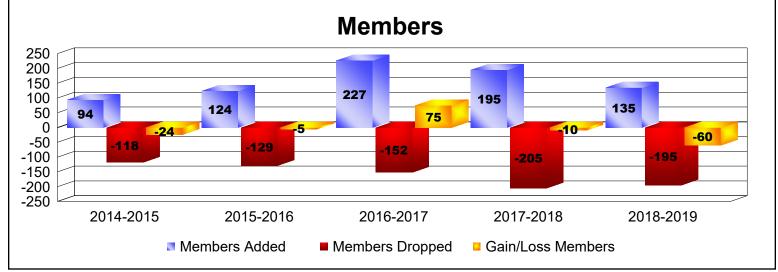

District LA 1

As of June 2019 Cumulative

| Year      | New<br>Clubs | Dropped<br>Clubs | Gain/<br>Loss<br>Clubs | New<br>Members | Charter<br>Members | Reinstate<br>Members | Transfer<br>Members | Total<br>Member<br>Added | Total<br>Members<br>Dropped | Gain/<br>Loss<br>Members |
|-----------|--------------|------------------|------------------------|----------------|--------------------|----------------------|---------------------|--------------------------|-----------------------------|--------------------------|
| 2014-2015 | 0            | 0                | 0                      | 75             | 1                  | 17                   | 1                   | 94                       | -118                        | -24                      |
| 2015-2016 | 0            | -1               | -1                     | 103            | 0                  | 19                   | 2                   | 124                      | -129                        | -5                       |
| 2016-2017 | 1            | -3               | -2                     | 185            | 30                 | 5                    | 7                   | 227                      | -152                        | 75                       |
| 2017-2018 | 2            | 0                | 2                      | 99             | 47                 | 47                   | 2                   | 195                      | -205                        | -10                      |
| 2018-2019 | 1            | -1               | 0                      | 79             | 25                 | 15                   | 16                  | 135                      | -195                        | -60                      |
| Average   | 1            | -1               | 0                      | 108            | 21                 | 21                   | 6                   | 155                      | -160                        | -5                       |