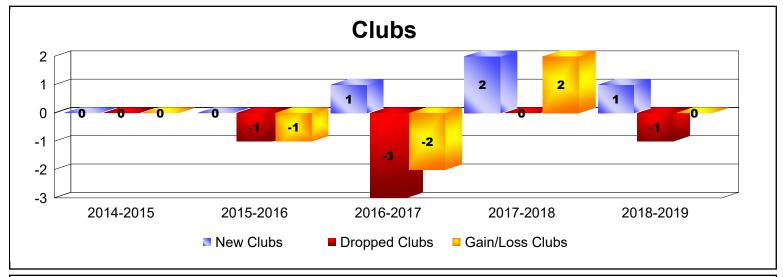

District LA 1

As of June 2019 Cumulative

| Year      | New<br>Clubs | Dropped<br>Clubs | Gain/<br>Loss<br>Clubs | New<br>Members | Charter<br>Members | Reinstate<br>Members | Transfer<br>Members | Total<br>Member<br>Added | Total<br>Members<br>Dropped | Gain/<br>Loss<br>Members |
|-----------|--------------|------------------|------------------------|----------------|--------------------|----------------------|---------------------|--------------------------|-----------------------------|--------------------------|
| 2014-2015 | 0            | 0                | 0                      | 75             | 1                  | 17                   | 1                   | 94                       | -118                        | -24                      |
| 2015-2016 | 0            | -1               | -1                     | 103            | 0                  | 19                   | 2                   | 124                      | -129                        | -5                       |
| 2016-2017 | 1            | -3               | -2                     | 185            | 30                 | 5                    | 7                   | 227                      | -152                        | 75                       |
| 2017-2018 | 2            | 0                | 2                      | 99             | 47                 | 47                   | 2                   | 195                      | -205                        | -10                      |
| 2018-2019 | 1            | -1               | 0                      | 79             | 25                 | 15                   | 16                  | 135                      | -195                        | -60                      |
| Average   | 1            | -1               | 0                      | 108            | 21                 | 21                   | 6                   | 155                      | -160                        | -5                       |